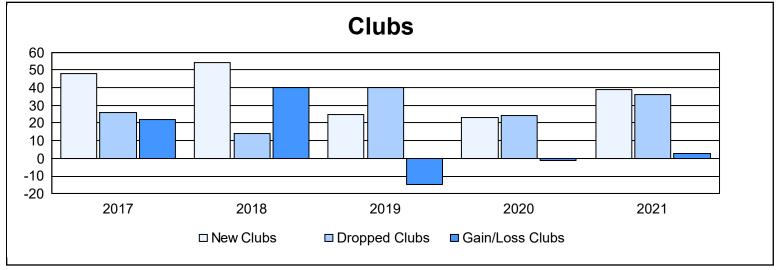

| Year      | New<br>Clubs | Dropped<br>Clubs | Gain/<br>Loss<br>Clubs | New<br>Members | Charter<br>Members | Reinstate<br>Members | Transfer<br>Members | Total<br>Member<br>Added | Total<br>Members<br>Dropped | Gain/<br>Loss<br>Members |
|-----------|--------------|------------------|------------------------|----------------|--------------------|----------------------|---------------------|--------------------------|-----------------------------|--------------------------|
| 2016-2017 | 48           | 26               | 22                     | 1,886          | 1,267              | 287                  | 60                  | 3,500                    | 2,537                       | 963                      |
| 2017-2018 | 54           | 14               | 40                     | 2,394          | 1,431              | 369                  | 66                  | 4,260                    | 3,012                       | 1,248                    |
| 2018-2019 | 25           | 40               | -15                    | 1,121          | 791                | 422                  | 79                  | 2,413                    | 3,704                       | -1,291                   |
| 2019-2020 | 23           | 24               | -1                     | 1,393          | 652                | 191                  | 44                  | 2,280                    | 2,502                       | -222                     |
| 2020-2021 | 39           | 36               | 3                      | 1,574          | 1,088              | 255                  | 75                  | 2,992                    | 2,986                       | 6                        |
| Average   | 38           | 28               | 10                     | 1,674          | 1,046              | 305                  | 65                  | 3,089                    | 2,948                       | 141                      |